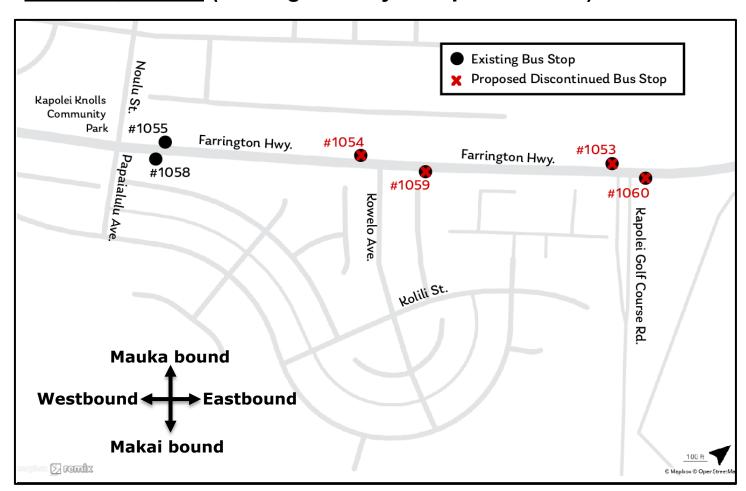

## The DTS is considering a request to discontinue the following bus stops:

- Bus Stop #1053 (Farrington Hwy + Opp Kapolei Golf Course)
- Bus Stop #1054 (Farrington Hwy + Opp Kowelo Ave)
- Bus Stop #1059 (Farrington Hwy + Kowelo Ave)
- Bus Stop #1060 (Farrington Hwy + Kapolei Golf Course)

## If the changes are made, the nearest bus stops will be at:

- Bus Stop #1055 (Farrington Hwy + Noulu St)
- Bus Stop #1058 (Farrington Hwy + Papaiaulu Ave)